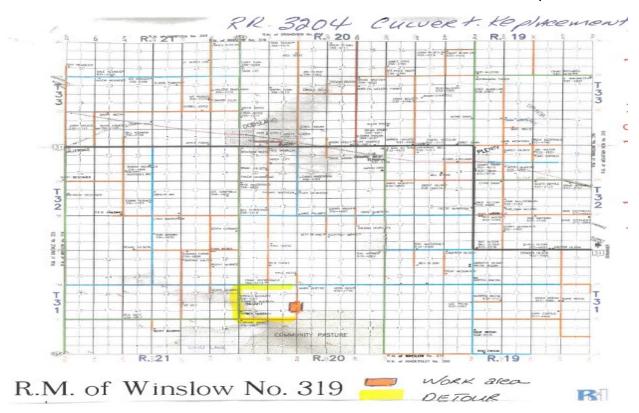

## **ROAD CLOSURE NOTIFICATION**

Culvert installation will be taking place on the following road.

Location: 2 miles east and 9 ½ miles south of Dodsland – near the community pasture

Work Area: On Range Road 3204 between Township Road 312 and Township Road 314

SE 17-31-20W3 & SW 16-31-20W3

Planned start is May 1 with completion expected May 3

(May extend or change due to weather).

The road will be cut open for the replacement of one large culvert and the repair of the east shoulder. No traffic will be able to pass through the area. Detour routes will need to be used. Please refer to the attached map.

Please visit the RM website at <a href="www.rmofwinslow.ca">www.rmofwinslow.ca</a> for further updates or the Voyent Alert App.